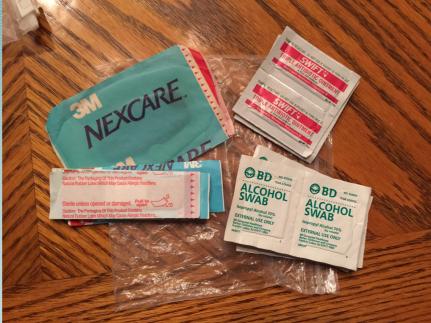

## Invisible Ink and UV Light Safety Glasses Personal Protection Equipment (PPE)

Comfort Items tp, first aid, a cup, flashlight, compass, snacks