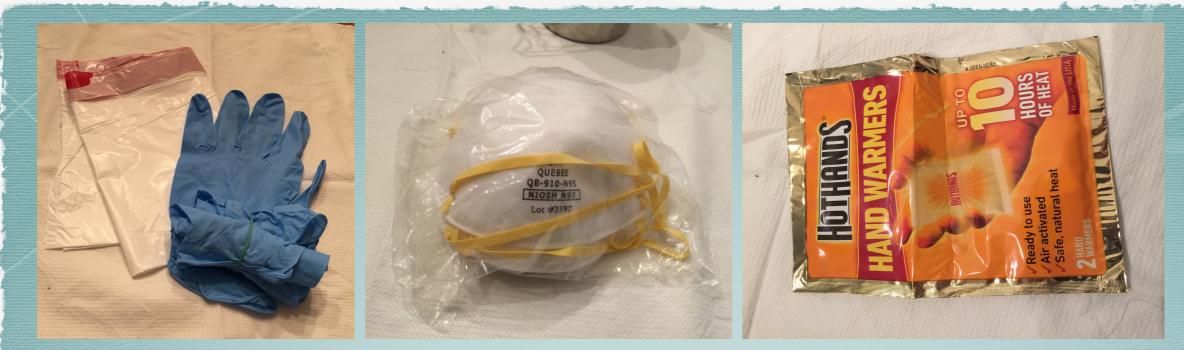

S OR RADIAZED<br>THE NATIONAL TRAFFIC SYSTEM FOR DAILY NATION WIDE MESS OR RADIAZED<br>THE NATIONAL TRAFFIC SYSTEM FOR DAILY NATIONAL DAILY NATIONAL TRAFFIC SYSTEM FOR DAILY NATIONAL TRAFFIC SYSTEM FOR DAILY NATION WIDE MESS OR RADIAZED<br>SUBJECT OF STRAFT OF DAILY NATIONAL TRAFFIC SYSTEM FOR DAILY NATION WIDE MESS OR RADIAZED<br>THE NATIONAL TRAFFIC SYSTEM FOR DAILY NATION WIDE MESS OR RADIAZED<br>SUBJECT OF STRAFT OF |  |

## ARRL Radiogram Forms (Optional)



### ARES Field Resources Manual (Optional)



Mic & Headset

## Various Power Sources

12v car adapter, rechargeable batteries (wrapped separately), AC power pack and two sets of spare AA batteries.







## Various Antenna Options Smiley Antennas and Bases



## Antenna Storage Tubs <sup>3</sup>/<sub>4</sub>" to 1" PVC w/ Caps



## Garbage bag &N95 Dustprotective glovesMask

#### **Hand Warmers**



## Invisible Ink and UV Light Safety Glasses Personal Protection Equipment (PPE)











Comfort Items tp, first aid, a cup, flashlight, compass, snacks