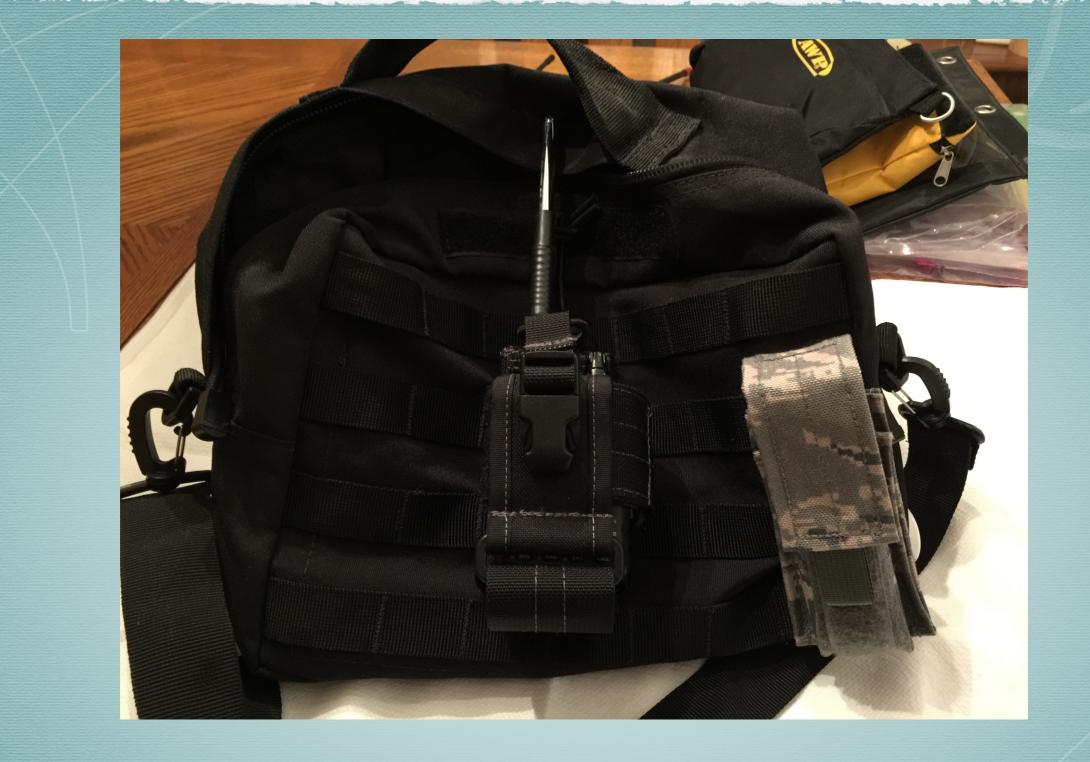

## September 2016 Emergency Preparedness Month

By Gregory D. Rosenberg (AB9MZ) Hamfesters Radio Club



#### Explosive Ordinance Disposal Bag Provides great storage for antennas underneath



## Compass Pounch Upper Left



## Other Side of EOD A radio punch and flashlight punch



## Baofeng BF 2x 3800mah bat & custom Smiley antenna



# Baofeng

#### The Nifty! Mini-Manual ™ NSFN's Niftyl Ham Accessories

CONCOUNTS -

#### KENWOOD TH-F6A / F7E

| ABLE OF CONTENTS                               |
|------------------------------------------------|
| Basic Controls and Functions                   |
| Single and Dual Band Operation                 |
| Setting the Frequency and Transmitting Simplex |
| Repeater Setup and Operation                   |
| Programming and Labeling Memory Channels       |
| Other Memory Channel Operations                |
| Programming and using the Call Channels        |
| Using Memory Channel Groups                    |
| Using Information / Weather Channels           |
| Organion