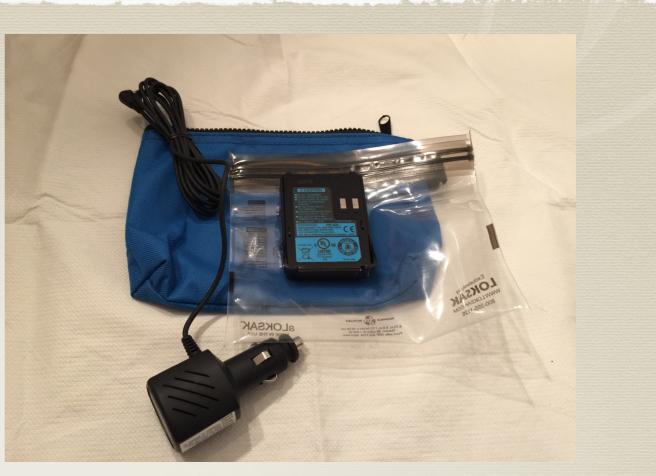

## Various Power Sources

12v car adapter, rechargeable batteries (wrapped separately), AC power pack and two sets of spare AA batteries.