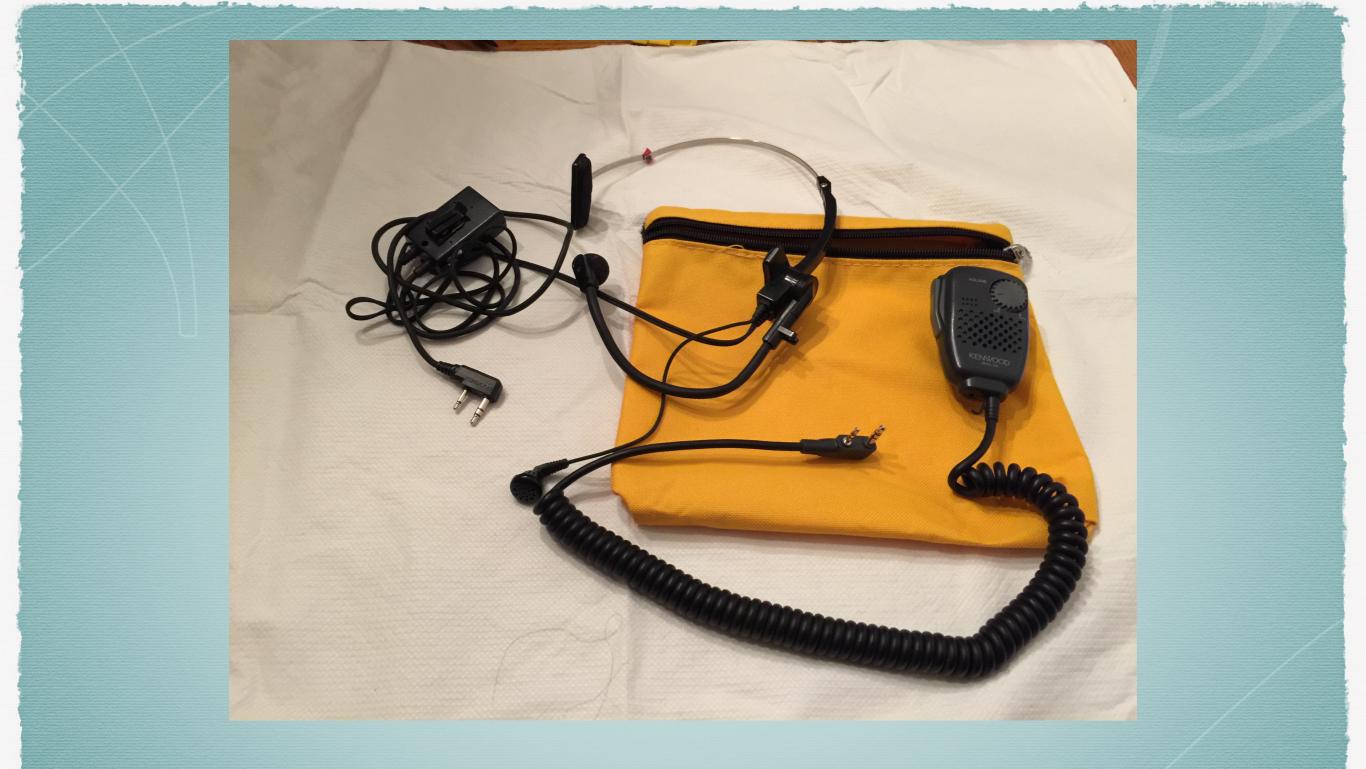

TORS TO THAT END. THE LEAGUE HAS OR RADIAZED<br>THE NATIONAL TRAFFIC SYSTEM FOR DAILY NATION-WIDE MESS OR RADIAZED<br>THE NATIONAL TRAFFIC SYSTEM FOR DAILY NATION WIDE MESS OR RADIAZED<br>SUBJECT OF THE DAILY DAILY SERVICE STRAFT OF DAILY NATIONAL TRAFFIC SYSTEM FOR DAILY NATION WIDE MESS OR RADIAZED<br>THE NATIONAL TRAFFIC SYSTEM FOR DAILY NATION WIDE MESS OR RADIAZED<br>THE NATIONAL TRAFFIC SYSTEM FOR DAILY NATIONAL DAILY NATIONAL TRAFFIC SYSTEM FOR DAILY NATIONAL TRAFFIC SYSTEM FOR DAILY NATION WIDE MESS OR RADIAZED<br>SUBJECT OF STRAFT OF DAILY NATIONAL TRAFFIC SYSTEM FOR DAILY NATION WIDE MESS OR RADIAZED<br>THE NATIONAL TRAFFIC SYSTEM FOR DAILY NATION WIDE MESS OR RADIAZED<br>SUBJECT OF STRAFT OF |  |

## ARRL Radiogram Forms (Optional)



### ARES Field Resources Manual (Optional)



Mic & Headset

## Various Power Sources

12v car adapter, rechargeable batteries (wrapped separately), AC power pack and two sets of spare AA batteries.







## Various Antenna Options Smiley Antennas and Bases



## Antenna Storage Tubs <sup>3</sup>/<sub>4</sub>" to 1" PVC w/ Caps



## Garbage bag &N95 Dustprotective glovesMask

#### **Hand Warmers**



## Invisible Ink and UV Light Safety Glasses Personal Protection Equipment (PPE)











Comfort Items tp, first aid, a cup, flashlight, compass, snacks