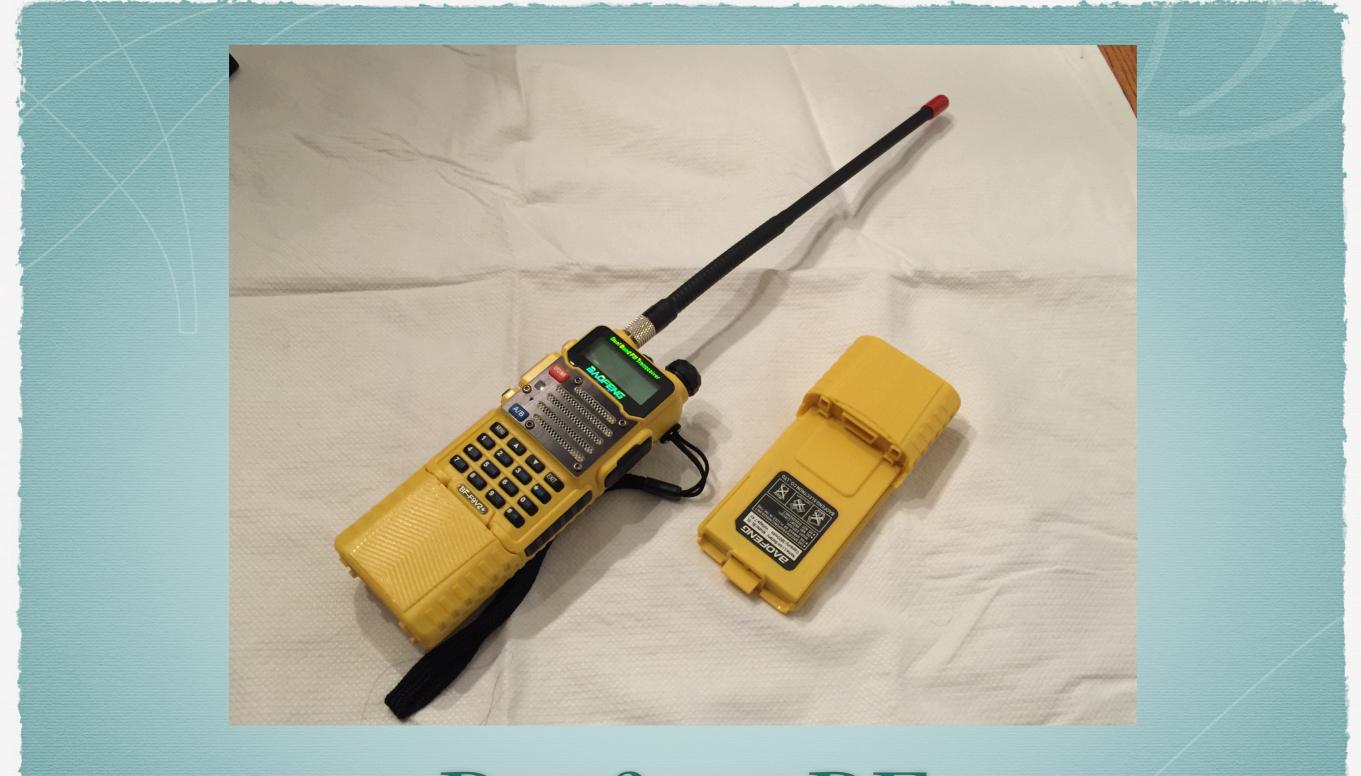

## September 2016 Emergency Preparedness Month

By Gregory D. Rosenberg (AB9MZ) Hamfesters Radio Club



#### Explosive Ordinance Disposal Bag Provides great storage for antennas underneath



## Compass Pounch Upper Left



## Other Side of EOD A radio punch and flashlight punch



## Baofeng BF 2x 3800mah bat & custom Smiley antenna



# Baofeng

#### The Nifty! Mini-Manual ™ NSFN's Niftyl Ham Accessories

CONCOUNTS -

#### KENWOOD TH-F6A / F7E

| ABLE OF CONTENTS                               |
|------------------------------------------------|
| Basic Controls and Functions                   |
| Single and Dual Band Operation                 |
| Setting the Frequency and Transmitting Simplex |
| Repeater Setup and Operation                   |
| Programming and Labeling Memory Channels       |
| Other Memory Channel Operations                |
| Programming and using the Call Channels        |
| Using Memory Channel Groups                    |
| Using Information / Weather Channels           |
| Organions                                      |
| orces Tone and D