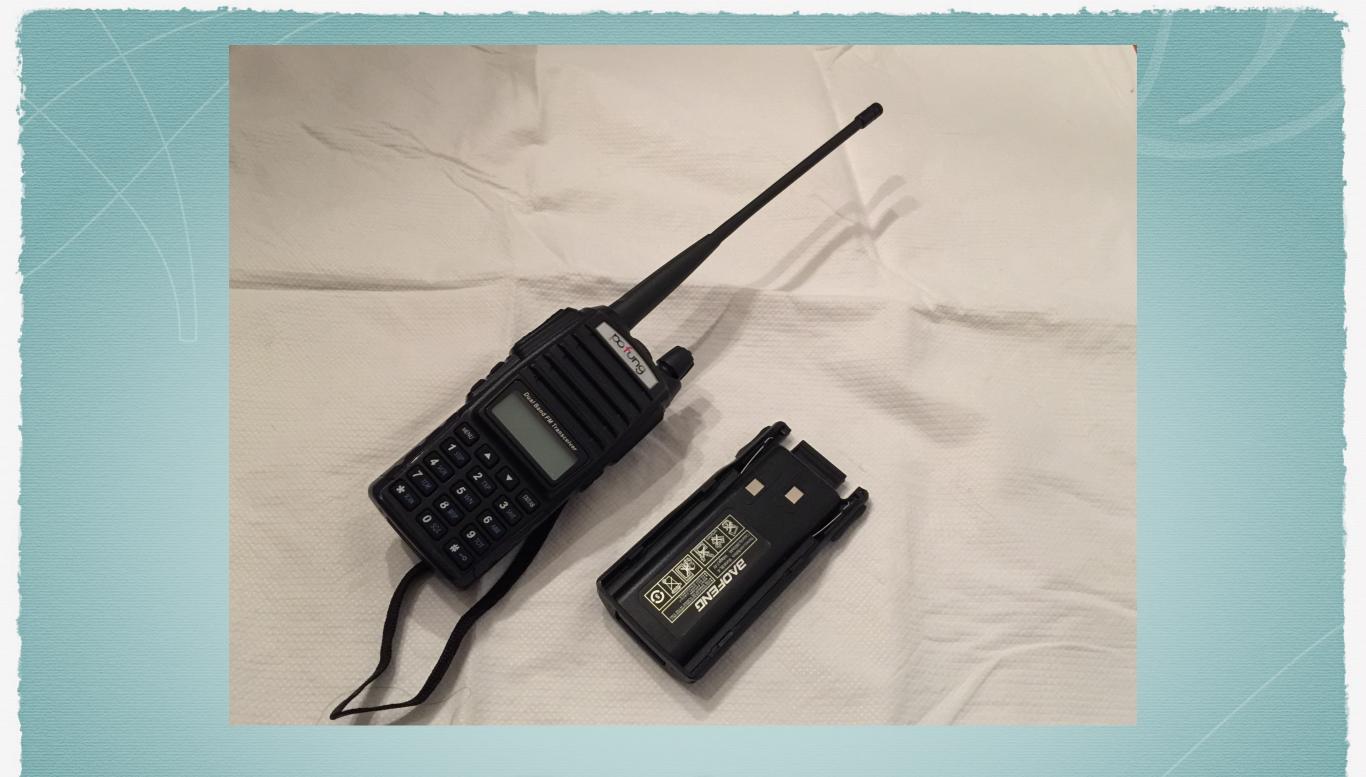

## September 2016 Emergency Preparedness Month

By Gregory D. Rosenberg (AB9MZ) Hamfesters Radio Club



#### Explosive Ordinance Disposal Bag Provides great storage for antennas underneath



## Compass Pounch Upper Left



## Other Side of EOD A radio punch and flashlight punch



## Baofeng BF 2x 3800mah bat & custom Smiley antenna



# Baofeng

#### The Nifty! Mini-Manual ™ NSFN's Niftyl Ham Accessories

CONCOUNTS -

#### KENWOOD TH-F6A / F7E

| ABLE OF CONTENTS                               |
|------------------------------------------------|
| Basic Controls and Functions                   |
| Single and Dual Band Operation                 |
| Setting the Frequency and Transmitting Simplex |
| Repeater Setup and Operation                   |
| Programming and Labeling Memory Channels       |
| Other Memory Channel Operations                |
| Programming and using the Call Channels        |
| Using Memory Channel Groups                    |
| Using Information / Weather Channels           |
| Organions                                      |
| orces Tone and DCS Code Operation and Country  |
| Manual and Autodialer