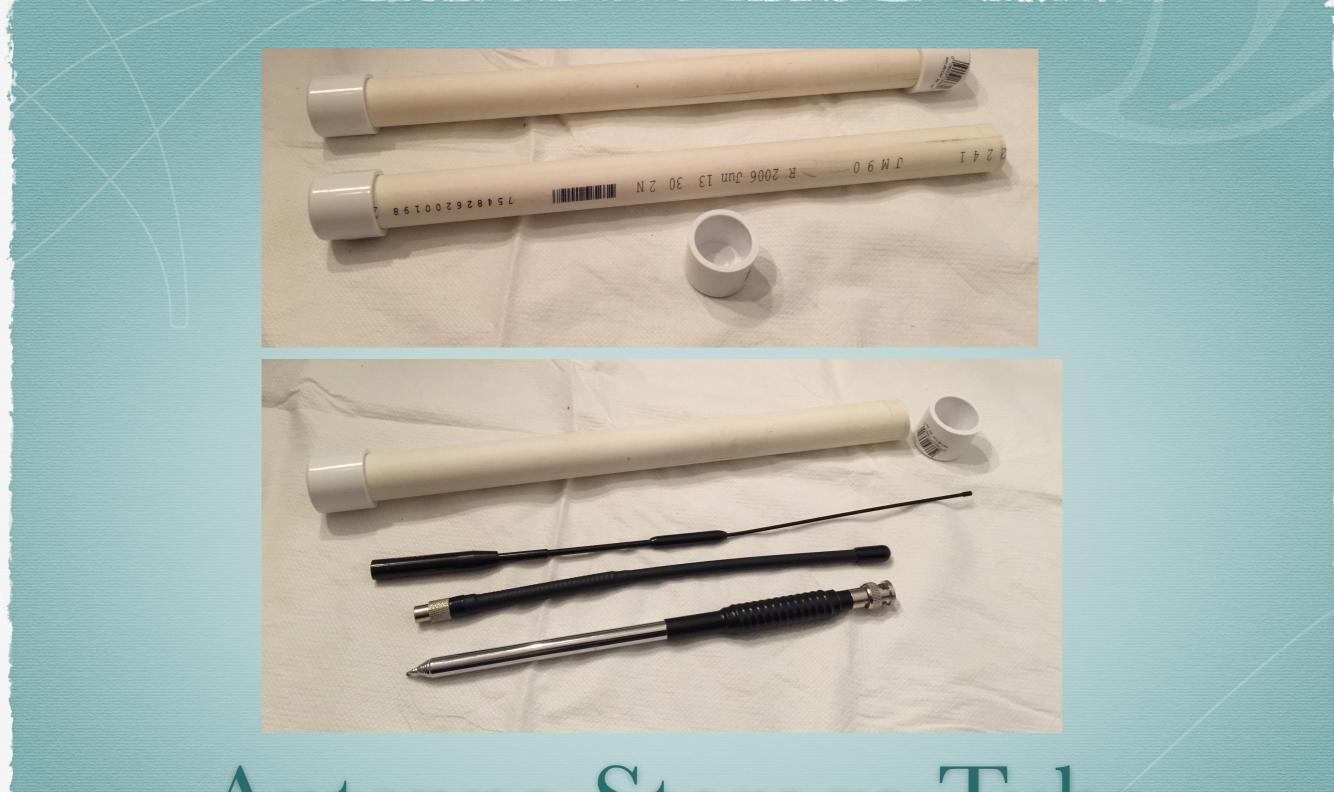

## Antenna Storage Tubs <sup>3</sup>/<sub>4</sub>" to 1" PVC w/ Caps

## Various Antenna Options Smiley Antennas and Bases