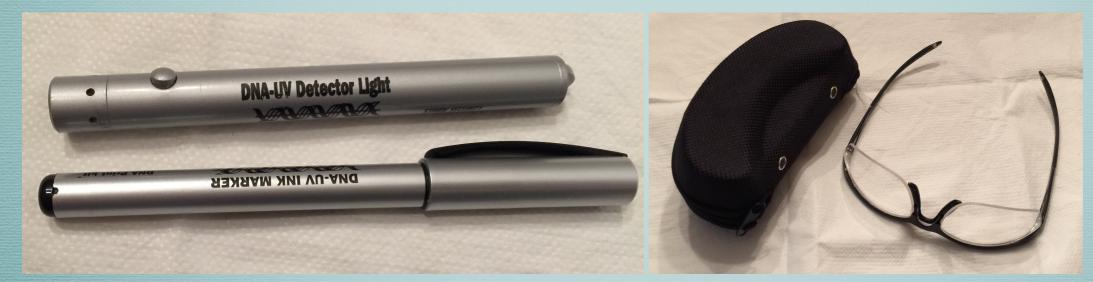

## Invisible Ink and UV Light Safety Glasses Personal Protection Equipment (PPE)

Comfort Items tp, first aid, a cup, flashlight, compass, snacks