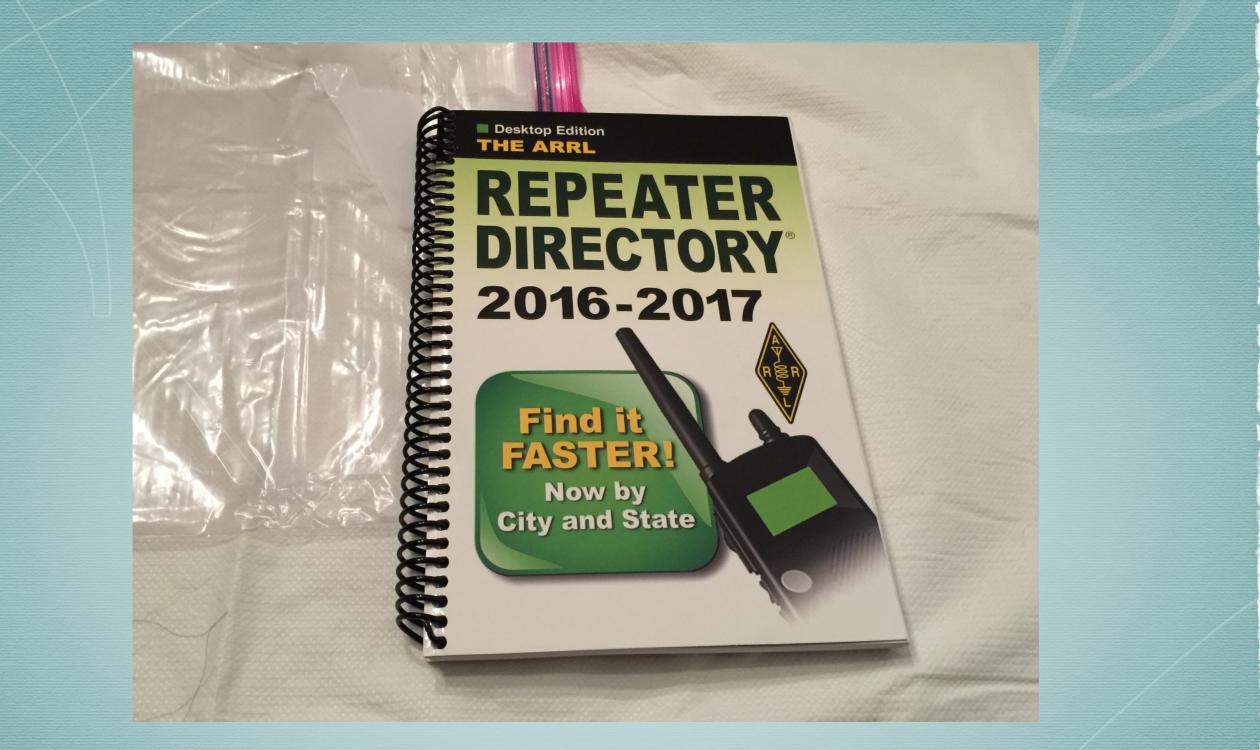

|

| Mini-Ma                            | inual Key                             |
|------------------------------------|---------------------------------------|
| An Informational Item              | BOLD TEXT Indicates a LCD legend.     |
| •                                  | [Key]1sec Press Key I Second          |
| [0/ SET] Press a function key      | Step 5 Multiple Procedure<br>Sequence |
| Menu-6 OFFSET A Setup Menu<br>Item | Sequence                              |

12 12

13

**TH-F6A / TH-F7E Differences** The TH-F6A and TH-F7E transceivers are identical, except that the TH-F7E does not have 200 MHz (1.25cm) transmit capability. Otherwise the two radios are perated identically



## Nifty Mini Manuals For each radio you carry

NAVA STELLEN THE WAR

אינדאין טעוכא-אבלפרפורפיי



## ARRL Repeater Directory Size appropriate for your vision



## All Weather Notebook

|                          | THE AMERICAN RADIO<br>RADIOCULARATEUR                                                                                                                                                                                                                                                                           |