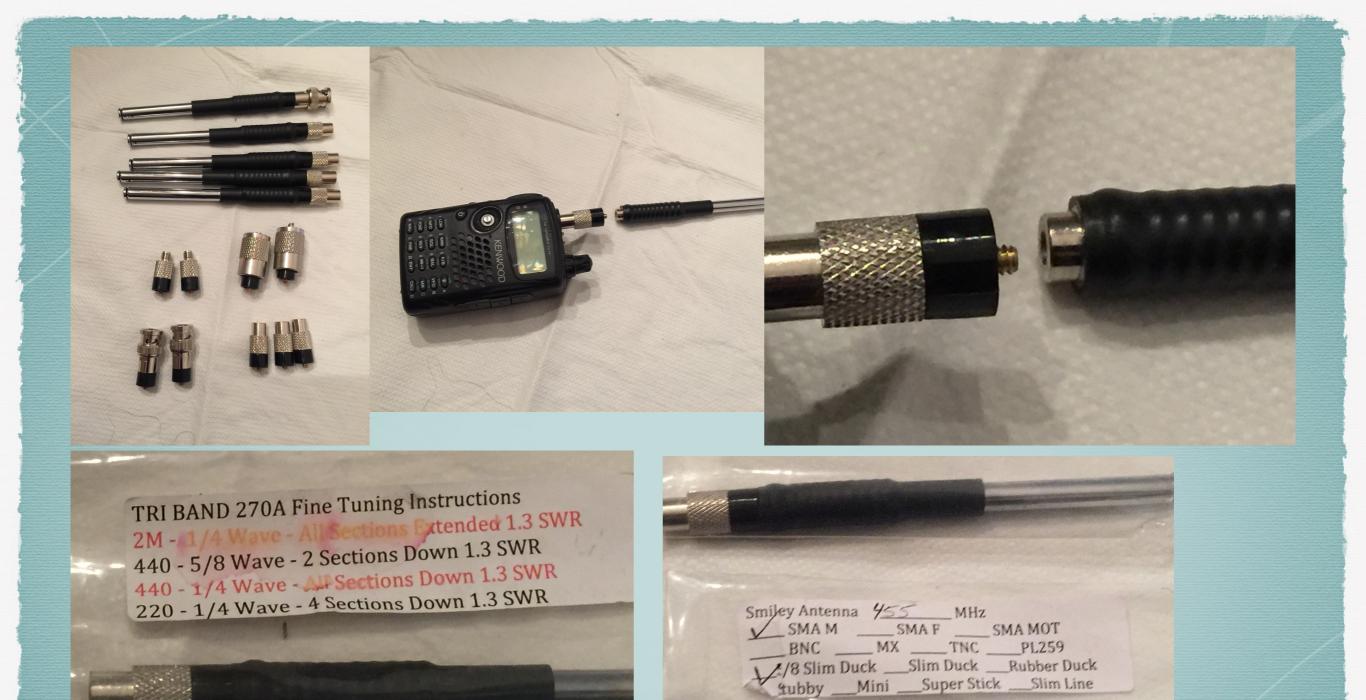

ON WIDE MESS OR RADIAZED<br>SUBJECT OF THE DAILY DAILY SERVICE STRAFT OF DAILY NATIONAL TRAFFIC SYSTEM FOR DAILY NATION WIDE MESS OR RADIAZED<br>THE NATIONAL TRAFFIC SYSTEM FOR DAILY NATION WIDE MESS OR RADIAZED<br>THE NATIONAL TRAFFIC SYSTEM FOR DAILY NATIONAL DAILY NATIONAL TRAFFIC SYSTEM FOR DAILY NATIONAL TRAFFIC SYSTEM FOR DAILY NATION WIDE MESS OR RADIAZED<br>SUBJECT OF STRAFT OF DAILY NATIONAL TRAFFIC SYSTEM FOR DAILY NATION WIDE MESS OR RADIAZED<br>THE NATIONAL TRAFFIC SYSTEM FOR DAILY NATION WIDE MESS OR RADIAZED<br>SUBJECT OF STRAFT OF |  |

## ARRL Radiogram Forms (Optional)



### ARES Field Resources Manual (Optional)



Mic & Headset

## Various Power Sources

12v car adapter, rechargeable batteries (wrapped separately), AC power pack and two sets of spare AA batteries.







## Various Antenna Options Smiley Antennas and Bases



## Antenna Storage Tubs <sup>3</sup>/<sub>4</sub>" to 1" PVC w/ Caps



## Garbage bag &N95 Dustprotective glovesMask

#### **Hand Warmers**



## Invisible Ink and UV Light Safety Glasses Personal Protection Equipment (PPE)











Comfort Items tp, first aid, a cup, flashlight, compass, snacks