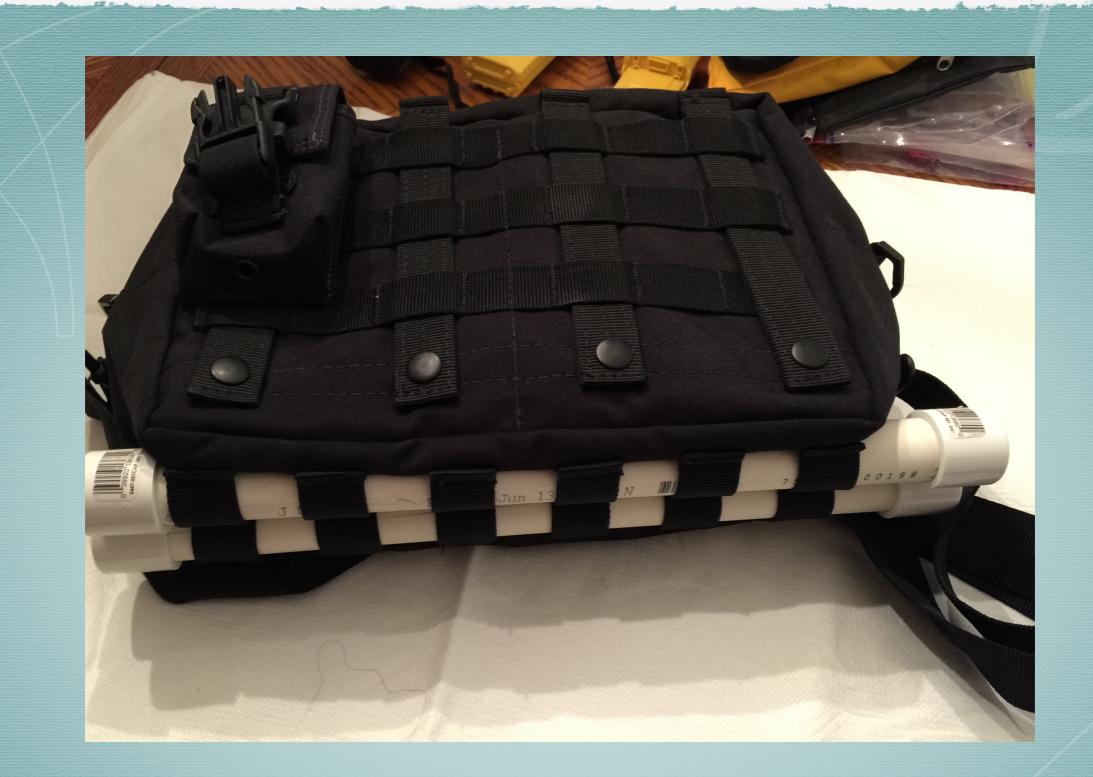

#### Explosive Ordinance Disposal Bag Provides great storage for antennas underneath

## Antenna Storage Tubs <sup>3</sup>/<sub>4</sub>" to 1" PVC w/ Caps