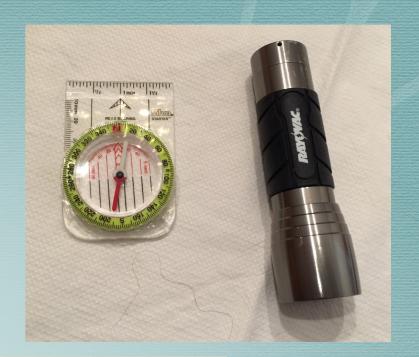

## Invisible Ink and UV Light Safety Glasses Personal Protection Equipment (PPE)

Comfort Items tp, first aid, a cup, flashlight, compass, snacks