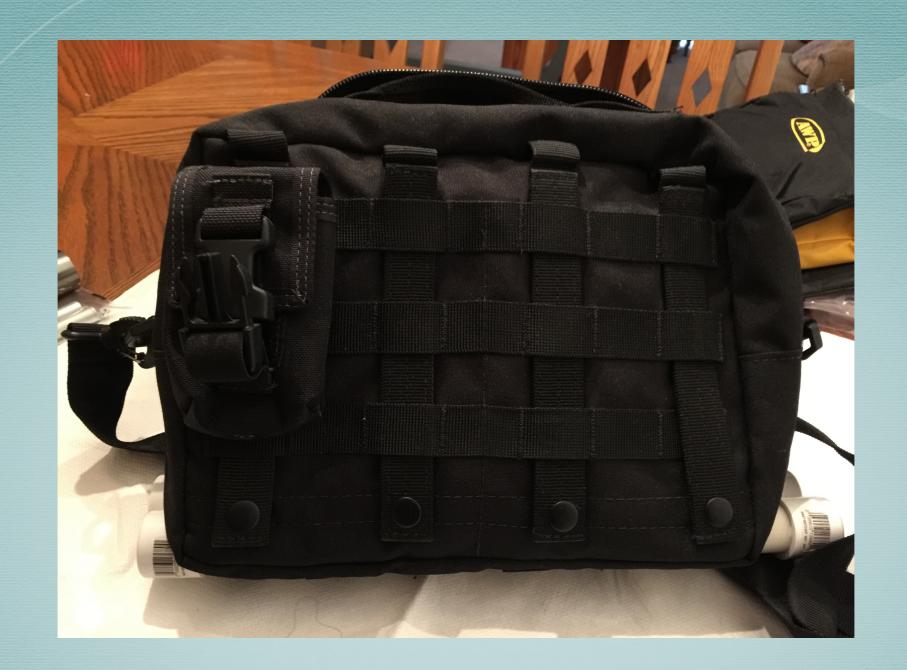

## Compass Pounch Upper Left

## Other Side of EOD A radio punch and flashlight punch