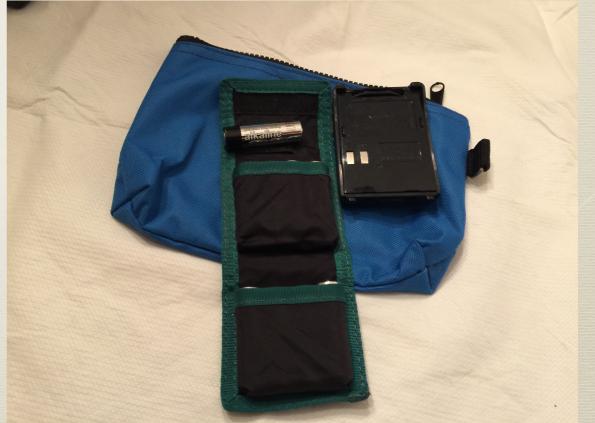

## Various Power Sources

12v car adapter, rechargeable batteries (wrapped separately), AC power pack and two sets of spare AA batteries.