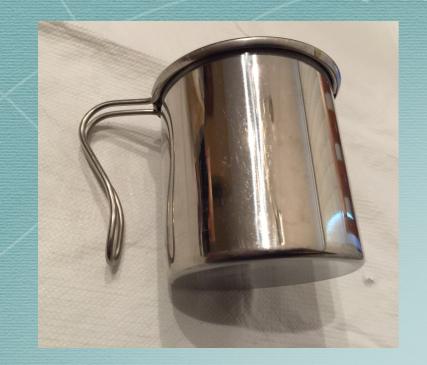

## Invisible Ink and UV Light Safety Glasses Personal Protection Equipment (PPE)

Comfort Items tp, first aid, a cup, flashlight, compass, snacks